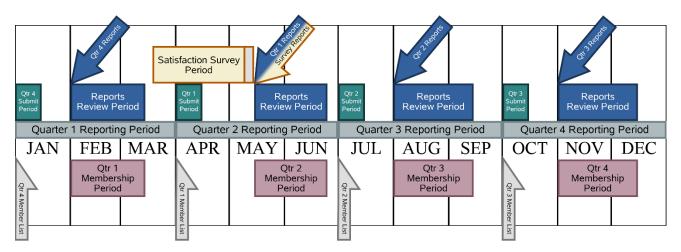

## Timeline

| ALC Tasks                                     | Dates                    | Duration    |
|-----------------------------------------------|--------------------------|-------------|
| 4th Quarter QI Variables Submission Period    | January 1 - January 15   | 2 weeks     |
| 4th Quarter QI Variables Reports Available    | February 1               |             |
| New Reports Review Period (for Gold status)   | February 1 - March 14    | 1.5 months  |
| Satisfaction Survey Administration and Return | March 19 - May 7         | 1.75 months |
| 1st Quarter QI Variables Submission Period    | April 1 - April 15       | 2 weeks     |
| Satisfaction Survey Postmark Deadline         | April 30                 |             |
| Satisfaction Survey Online Deadline           | May 7                    |             |
| Final Satisfaction Survey Entry & Review      | May 8 - May 14           | 1 week      |
| Satisfaction Survey Reports Available         | May 15                   |             |
| 1st Quarter QI Variables Reports Available    | May 15                   |             |
| New Reports Review Period (for Gold status)   | May 15 - June 26         | 1.5 months  |
| 2nd Quarter QI Variables Submission Period    | July 1 - July 15         | 2 weeks     |
| 2nd Quarter QI Variables Reports Available    | August 1                 |             |
| New Reports Review Period (for Gold status)   | August 1 - September 14  | 1.5 months  |
| 3rd Quarter QI Variables Submission Period    | October 1 - October 15   | 2 weeks     |
| 3rd Quarter QI Variables Reports Available    | November 1               |             |
| New Reports Review Period (for Gold status)   | November 1 - December 14 | 1.5 months  |
| Sponsor Tasks                                 | Dates                    | Duration    |
| 4th Quarter Member List Available             | January 1                |             |
| 1st Quarter Membership Period                 | February 1 - March 14    | 1.5 months  |
| 1st Quarter Member List Available             | April 1                  |             |
| 2nd Quarter Membership Period                 | May 15 - June 26         | 1.5 months  |
| 2nd Quarter Member List Available             | July 1                   |             |
| 3rd Quarter Membership Period                 | August 1 - September 14  | 1.5 months  |
| 3rd Quarter Member List Available             | October 1                |             |
| 4th Quarter Membership Period                 | November 1 - December 14 | 1.5 months  |